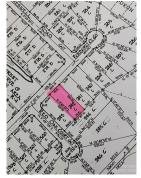

## 237 Roxboro Dr, Mount Gilead, NC 27306

» MLS #: 4020275

» Land | Lot: 13,939 ft<sup>2</sup>

» More Info: 237RoxboroDr.IsForSale.com

Amanda Cody (980) 581-1399 (Mobile) amandaearnhardt@yahoo.com http://www.acodyrealestate.com

Hometown Realty Pros, LLC 731 N. 2nd Street, Suite C Albemarle, NC 28001 (980) 581-1399

PRICED TO SALE! 0.32 level lot priced below tax value! Lot would need a pretreated drip system for septic according to the last perc test. Enjoy all the amenities Woodrun has to offer such as the Club house, Outdoor Pool, Tennis Courts, Basketball Courts, Playground and Walking Trails. For the most up to date information check out Woodrun website at