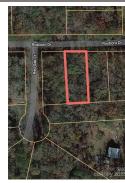

## 237 Roxboro Dr, Mount Gilead, NC 27306

» MLS #: 4020275

» Land | Lot: 13,939 ft<sup>2</sup>

» More Info: 237RoxboroDr.IsForSale.com

Amanda Cody (980) 581-1399 (Mobile) amandaearnhardt@yahoo.com http://www.acodyrealestate.com

Hometown Realty Pros, LLC 731 N. 2nd Street, Suite C Albemarle, NC 28001 (980) 581-1399

PRICED TO SALE! 0.32 level lot priced below tax value! Lot would need a pretreated drip system for septic according to the last perc test. Enjoy all the amenities Woodrun has to offer such as the Club house, Outdoor Pool, Tennis Courts, Basketball Courts, Playground and Walking Trails. For the most up to date information check out Woodrun website at